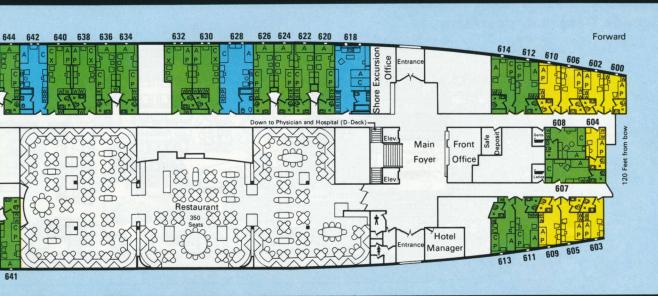

d shower



## Navigation Deck (Rooms 20



## I Accommodations Aboard the s.s. Veendam and s.s. Volendam



es double beding room, each th, shower and



**Double Rooms** with bath, shower and toilet.



Double Rooms
with shower and toilet.



Single Rooms with shower and toilet.

un Deck (Rooms 100-136)





#### Boat Deck (Rooms 300-355)



#### Promenade Deck s.s. Veendam



#### Promenade Deck s.s. Volendam









## Upper Deck (Rooms 400-509)



### Main Deck (Rooms 600-694)



# Typical Accommodations Aboard the s.s. Veendam and s.s. Volendam



#### **Deluxe Suites**

consisting of double bedroom and sitting room, each room with bath, shower and toilet.



#### **Double Rooms**

with bath, shower and toilet.



#### **Double Rooms**

with shower and toilet.



Single with sho





## **Key to Symbols**

ooms

wer and toilet.

A and C = Lower beds = Shower 0 = Toilet = Convertible sofa = Washbasin = Folding lower berth 0 = Bidet P and X = Pullman upper berths = Washer and dryer facilities = Chair W.D. for passengers' use O = Table = Bathroom = Wardrobe W □ □ = Vanity with seat = Chest = Window or porthole = Sliding doors X = Connecting door = Bath with overhead shower