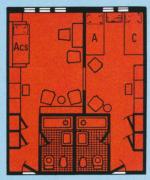

he Netherlands Antilles.

**Your Travel Agent:** 

THE SANTESL CHANTERS

Manhasset

580 PLANDOME ROAD

627-5700







**Deluxe Su** consisting room and si room with b toilet.

## **Sports Deck**



## **Key to Symbols**

= Bath with overhead shower



## Navigation Deck (Rooms 20



## I Accommodations Aboard the s.s. Veendam and s.s. Volendam



es double beding room, each th, shower and



**Double Rooms** with bath, shower and toilet.



Double Rooms
with shower and toilet.



Single Rooms with shower and toilet.

un Deck (Rooms 100-136)





#### Boat Deck (Rooms 300-355)



#### Promenade Deck s.s. Veendam



#### Promenade Deck s.s. Volendam









## Upper Deck (Rooms 400-509)



### Main Deck (Rooms 600-694)



# Typical Accommodations Aboard the s.s. Veendam and s.s. Volendam



#### **Deluxe Suites**

consisting of double bedroom and sitting room, each room with bath, shower and toilet.



#### **Double Rooms**

with bath, shower and toilet.



#### **Double Rooms**

with shower and toilet.



Single with sho





## **Key to Symbols**

ooms

wer and toilet.

A and C = Lower beds = Shower 0 = Toilet = Convertible sofa = Washbasin = Folding lower berth 0 = Bidet P and X = Pullman upper berths = Washer and dryer facilities = Chair W.D. for passengers' use O = Table = Bathroom = Wardrobe W □ □ = Vanity with seat = Chest = Window or porthole = Sliding doors X = Connecting door = Bath with overhead shower