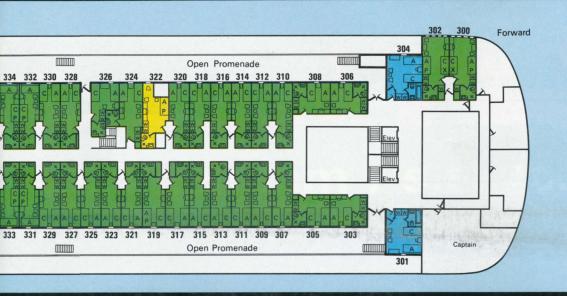

y rooms have additional berths, which are indicated by letters of the deck plan.

The s.s. Veendam and the s.s. Volendam are registered in the Netherlands Antilles.

**Your Travel Agent:** 

THE SANTESL CHANTERS

Manhasset

580 PLANDOME ROAD

627-5700







**Deluxe Su** consisting room and si room with b toilet.

## **Sports Deck**



## **Key to Symbols**

= Bath with overhead shower



## Navigation Deck (Rooms 20



## I Accommodations Aboard the s.s. Veendam and s.s. Volendam



es double beding room, each th, shower and



**Double Rooms** with bath, shower and toilet.



Double Rooms
with shower and toilet.



Single Rooms with shower and toilet.

un Deck (Rooms 100-136)





#### Boat Deck (Rooms 300-355)



#### Promenade Deck s.s. Veendam



#### Promenade Deck s.s. Volendam









## Upper Deck (Rooms 400-509)



### Main Deck (Rooms 600-694)



# Typical Accommodations Aboard the s.s. Veendam and s.s. Volendam



#### **Deluxe Suites**

consisting of double bedroom and sitting room, each room with bath, shower and toilet.



#### **Double Rooms**

with bath, shower and toilet.



#### **Double Rooms**

with shower and toilet.



Single with sho





## **Key to Symbols**

ooms

wer and toilet.

A and C = Lower beds = Shower 0 = Toilet = Convertible sofa = Washbasin = Folding lower berth 0 = Bidet P and X = Pullman upper berths = Washer and dryer facilities = Chair W.D. for passengers' use O = Table = Bathroom = Wardrobe W □ □ = Vanity with seat = Chest = Window or porthole = Sliding doors X = Connecting door = Bath with overhead shower