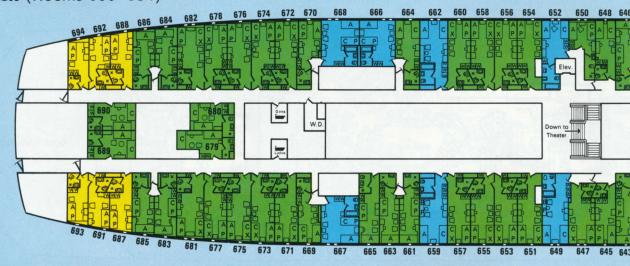

#### **Deluxe Suites**

consisting of double bedroom and sitting room, each room with bath, shower and toilet.