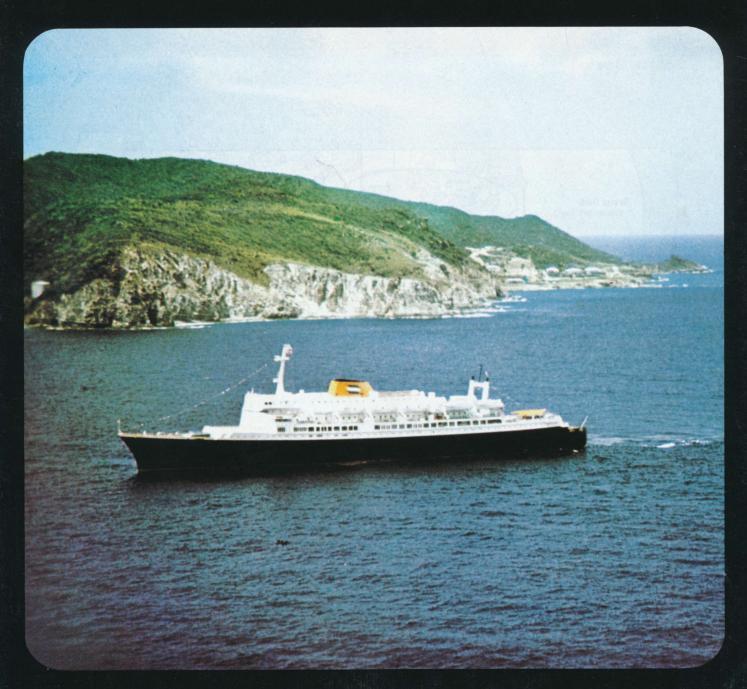

# DECEMBER

s.s.Veendam / s.s.Volendam

**Holland America Cruises** 

# Technical Particulars s.s. Veendam and s.s. Volendam

Length overall 188 m or 617 ft. Breadth 25,6 m or 84 ft. Draught 8,3 m or 27 ft. Service speed approx. 21 knots. Gross Register Tons 23,500.

All rooms are fully air-conditioned and equipped with private facilities. Both vessels are stabilizer-equipped.