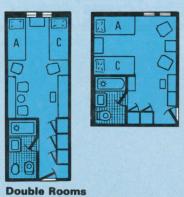

## I Accommodations Aboard the s.s. Veendam and s.s. Volendam

es double beding room, each th, shower and

**Double Rooms** with bath, shower and toilet.

Double Rooms
with shower and toilet.

Single Rooms with shower and toilet.

#### **Double Rooms**

with bath, shower and toilet.

#### **Double Rooms**

with shower and toilet.

Single with sho