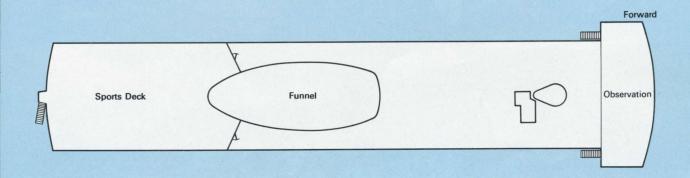

# DECEMBER

s.s.Veendam / s.s.Volendam



**Holland America Cruises** 











#### C-Deck



# Technical Particulars s.s. Veendam and s.s. Volendam

Length overall 188 m or 617 ft. Breadth 25,6 m or 84 ft. Draught 8,3 m or 27 ft. Service speed approx. 21 knots. Gross Register Tons 23,500.

All rooms are fully air-conditioned and equipped with private facilities. Both vessels are stabilizer-equipped.

Many rooms have additional berths, which are indicated by letters of the deck plan.

The s.s. Veendam and the s.s. Volendam are registered in the Netherlands Antilles.

**Your Travel Agent:** 

THE SANTESL CHANTERS

Manhasset

580 PLANDOME ROAD

627-5700







**Deluxe Su** consisting room and si room with b toilet.

## **Sports Deck**



## **Key to Symbols**

= Bath with overhead shower



## Navigation Deck (Rooms 20



## I Accommodations Aboard the s.s. Veendam and s.s. Volendam



es double beding room, each th, shower and



**Double Rooms** with bath, shower and toilet.



Double Rooms
with shower and toilet.



Single Rooms with shower and toilet.

un Deck (Rooms 100-136)





#### Boat Deck (Rooms 300-355)



#### Promenade Deck s.s. Veendam



#### Promenade Deck s.s. Volendam









## Upper Deck (Rooms 400-509)



### Main Deck (Rooms 600-694)



# Typical Accommodations Aboard the s.s. Veendam and s.s. Volendam



#### **Deluxe Suites**

consisting of double bedroom and sitting room, each room with bath, shower and toilet.



#### **Double Rooms**

with bath, shower and toilet.



#### **Double Rooms**

wi