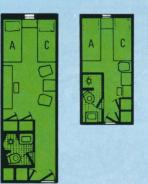

ilet.

## **Sports Deck**



## **Key to Symbols**

= Bath with overhead shower



## Navigation Deck (Rooms 20



## I Accommodations Aboard the s.s. Veendam and s.s. Volendam



es double beding room, each th, shower and



**Double Rooms** with bath, shower and toilet.



Double Rooms
with shower and toilet.



Single Rooms with shower and toilet.

un Deck (Rooms 100-136)





#### Boat Deck (Rooms 300-355)



#### Promenade Deck s.s. Veendam



#### Promenade Deck s.s. Volendam









## Upper Deck (Rooms 400-509)



### Main Deck (Rooms 600-694)



# Typical Accommodations Aboard the s.s. Veendam and s.s. Volendam



#### **Deluxe Suites**

consisting of double bedroom and sitting room, each room with bath, shower and toilet.



#### **Double Rooms**

with bath, shower and toilet.



#### **Double Rooms**

with shower and toilet.



Single with sho





## **Key to Symbols**

ooms

wer and toilet.

A and C = Lower beds = Shower 0 = Toilet = Convertible sofa = Washbasin = Folding lower berth 0 = Bidet P and X = Pullman upper berths = Washer and dryer facilities = Chair W.D. for passengers' use O = Table = Bathroom = Wardrobe W □ □ = Vanity with seat = Chest = Window or porthole = Sliding doors X = Connecting door = Bath with overhead shower