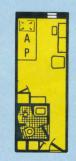

#### **Double Rooms**

with shower and toilet.

Single with sho

## **Key to Symbols**

ooms

wer and toilet.

A and C = Lower beds = Shower 0 = Toilet = Convertible sofa = Washbasin = Folding lower berth 0 = Bidet P and X = Pullman upper berths = Washer and dryer facilities = Chair W.D. for passengers' use O = Table = Bathroom = Wardrobe W □ □ = Vanity with seat = Chest = Window or porthole = Sliding doors X = Connecting door = Bath with overhead shower