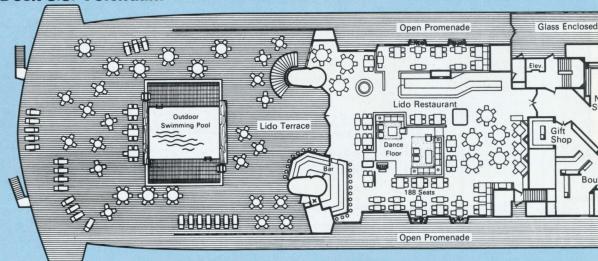

any rooms have additional berths, which are indicated by letters of the deck plan.

The s.s. Veendam and the s.s. Volendam are registered in the Netherlands Antilles.

**Your Travel Agent:** 

THE SANTESL CHANTERS

Manhasset

580 PLANDOME ROAD

627-5700







**Deluxe Su** consisting room and si room with b toilet.

## **Sports Deck**



## **Key to Symbols**

= Bath with overhead shower



## Navigation Deck (Rooms 20



## I Accommodations Aboard the s.s. Veendam and s.s. Volendam



es double beding room, each th, shower and



**Double Rooms** with bath, shower and toilet.



Double Rooms
with shower and toilet.



Single Rooms with shower and toilet.

un Deck (Rooms 100-136)





#### Boat Deck (Rooms 300-355)



#### Promenade Deck s.s. Veendam



#### Promenade Deck s.s. Volendam









## Upper Deck (Rooms 400-509)



### Main Deck (Rooms 600-694)



# Typical Accommodations Aboard the s.s. Veendam and s.s. Volendam



#### **Deluxe Suites**

consisting of double bedroom and sitting room, each room with bath, shower and toilet.



#### **Double Rooms**

with bath, shower and toilet.



#### **Double Rooms**

with shower and toilet.



Single with sho





## **Key to Symbols**

ooms

wer and toilet.

A and C = Lower beds = Shower 0 = Toilet = Convertible sofa = Washbasin = Folding lower berth 0 = Bidet P and X = Pullman upper berths = Washer and dryer facilities = Chair W.D. for passengers' use O = Table = Bathroom = Wardrobe W □ □ = Vanity with seat = Chest = Window or porthole = Sliding doors X = Connecting door = Bath with overhead shower