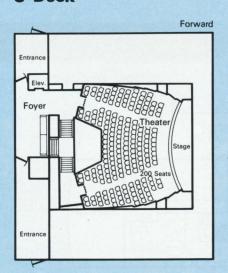

# DECEMBER

s.s.Veendam / s.s.Volendam



**Holland America Cruises** 











#### C-Deck



# Technical Particulars s.s. Veendam and s.s. Volendam

Length overall 188 m or 617 ft. Breadth 25,6 m or 84 ft. Draught 8,3 m or 27 ft. Service speed approx. 21 knots. Gross Register Tons 23,500.

All rooms are fully air-conditioned and equipped with private facilities. Both vessels are stabilizer-equipped.

Many rooms have additional berths, which are indicated by letters of the deck plan.

The s.s. Veendam and the s.s. Volendam are registered in the Netherlands Antilles.

**Your Travel Agent:** 

THE SANTESL CHANTERS

Manhasset

580 PLANDOME ROAD

627-5700







**Deluxe Su** consisting room and si room with b toilet.

## **Sports Deck**



## **Key to Symbols**

= Bath with overhead shower



## Navigation Deck (Rooms 20



## I Accommodations Aboard the s.s. Veendam and s.s. Volend