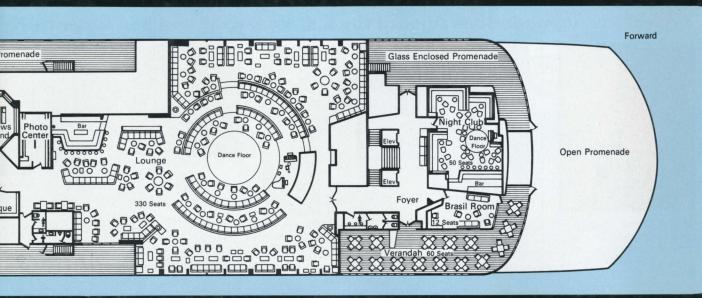

oms have additional berths, which are indicated by letters of the deck plan.

The s.s. Veendam and the s.s. Volendam are registered in the Netherlands Antilles.

**Your Travel Agent:** 

THE SANTESL CHANTERS

Manhasset

580 PLANDOME ROAD

627-5700







**Deluxe Su** consisting room and si room with b toilet.

## **Sports Deck**



## **Key to Symbols**

= Bath with overhead shower



## Navigation Deck (Rooms 20



## I Accommodations Aboard the s.s. Veendam and s.s. Volendam



es double beding room, each th, shower and



**Double Rooms** with bath, shower and toilet.



Double Rooms
with shower and toilet.



Single Rooms with shower and toilet.

un Deck (Rooms 100-136)





#### Boat Deck (Rooms 300-355)



#### Promenade Deck s.s. Veendam



#### Promenade Deck s.s. Volendam









## Upper Deck (Rooms 400-509)



### Main Deck (Rooms 600-694)



# Typical Accommodations Aboard the s.s. Veendam and s.s. Volendam



#### **Deluxe Suites**

consisting of double bedroom and sitting room, each room with bath, shower and toilet.



#### **Double Rooms**

with bath, shower and toilet.



#### **Double Rooms**

with shower and toilet.



Single with sho





## **Key to Symbols**

ooms

wer and toilet.

A and C = Lower beds = Shower 0 = Toilet = Convertible sofa = Washbasin = Folding lower berth 0 = Bidet P and X = Pullman upper berths = Washer and dryer facilities = Chair W.D. for passengers' use O = Table = Bathroom = Wardrobe W □ □ = Vanity with seat = Chest = Window or porthole = Sliding doors X = Connecting door = Bath with overhead shower