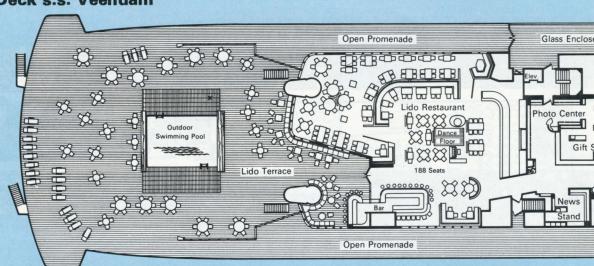

h vessels are stabilizer-equipped.

Many rooms have additional berths, which are indicated by letters of the deck plan.

The s.s. Veendam and the s.s. Volendam are registered in the Netherlands Antilles.

**Your Travel Agent:** 

THE SANTESL CHANTERS

Manhasset

580 PLANDOME ROAD

627-5700







**Deluxe Su** consisting room and si room with b toilet.

## **Sports Deck**



## **Key to Symbols**

= Bath with overhead shower



## Navigation Deck (Rooms 20



## I Accommodations Aboard the s.s. Veendam and s.s. Volendam



es double beding room, each th, shower and



**Double Rooms** with bath, shower and toilet.



Double Rooms
with shower and toilet.



Single Rooms with shower and toilet.

un Deck (Rooms 100-136)





#### Boat Deck (Rooms 300-355)



#### Promenade Deck s.s. Veendam



#### Promenade Deck s.s. Volendam









## Upper Deck (Rooms 400-509)



### Main Deck (Rooms 600-694)



# Typical Accommodations Aboard the s.s. Veendam and s.s. Volendam



#### **Deluxe Suites**

consisting of double bedroom and sitting room, each room with bath, shower and toilet.



#### **Double Rooms**

with bath, shower and toilet.



#### **Double Rooms**

with shower and toilet.



Single with sho





## **Key to Symbols**

ooms

wer and toilet.

A and C = Lower beds = Shower 0 = Toilet = Convertible sofa = Washbasin = Folding lower berth 0 = Bidet P and X = Pullman upper berths = Washer and dryer facilities = Chair W.D. for passengers' use O = Table = Bathroom = Wardrobe W □ □ = Vanity with seat = Chest = Window or porthole = Sliding doors X = Connecting door = Bath with