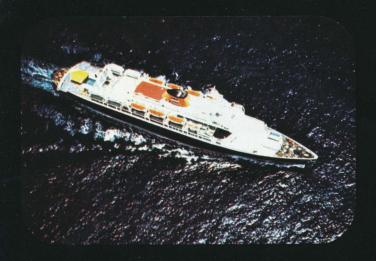

# DECEMBER

s.s.Veendam / s.s.Volendam

**Holland America Cruises** 

# Technical Particulars s.s. Veendam and s.s. Volendam

Length overall 188 m or 617 ft. Breadth 25,6 m or 84 ft. Draught 8,3 m or 27 ft. Service speed approx. 21 knots. Gross Register Tons 23,500.

All rooms are fully air-conditioned and equipped with private facilities. Both vessels are stabilizer-equipped.