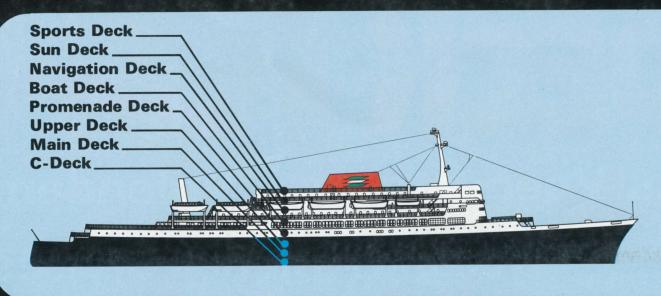

# Technical Particulars s.s. Veendam and s.s. Volendam

Length overall 188 m or 617 ft. Breadth 25,6 m or 84 ft. Draught 8,3 m or 27 ft. Service speed approx. 21 knots. Gross Register Tons 23,500.

All rooms are fully air-conditioned and equipped with private facilities. Both vessels are stabilizer-equipped.

## **Sports Deck**

## Navigation Deck (Rooms 20

un Deck (Rooms 100-136)

#### Boat Deck (Rooms 300-355)

#### Promenade Deck s.s. Veendam

#### Promenade Deck s.s. Volendam

## Upper Deck (Rooms 400-509)

### Main Deck (Rooms 600-694)