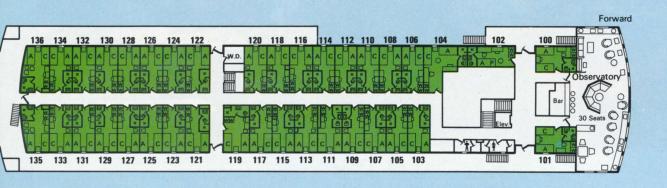

ooms are fully air-conditioned and equipped with private facilities. Both vessels are stabilizer-equipped.

Many rooms have additional berths, which are indicated by letters of the deck plan.

The s.s. Veendam and the s.s. Volendam are registered in the Netherlands Antilles.

**Your Travel Agent:** 

THE SANTESL CHANTERS

Manhasset

580 PLANDOME ROAD

627-5700







**Deluxe Su** consisting room and si room with b toilet.

## **Sports Deck**



## **Key to Symbols**

= Bath with overhead shower



## Navigation Deck (Rooms 20



## I Accommodations Aboard the s.s. Veendam and s.s. Volendam



es double beding room, each th, shower and



**Double Rooms** with bath, shower and toilet.



Double Rooms
with shower and toilet.



Single Rooms with shower and toilet.

un Deck (Rooms 100-136)





#### Boat Deck (Rooms 300-355)



#### Promenade Deck s.s. Veendam



#### Promenade Deck s.s. Volendam









## Upper Deck (Rooms 400-509)



### Main Deck (Rooms 600-694)



# Typical Accommodations Aboard the s.s. Veendam and s.s. Volendam



#### **Deluxe Suites**

consisting of double bedroom and sitting room, each room with bath, shower and toilet.



#### **Double Rooms**

with bath, shower and toilet.



#### **Double Rooms**

with shower and toilet.



Single with sho





## **Key to Symbols**

ooms

wer and toilet.

A and C = Lower beds = Shower 0 = Toilet = Convertible sofa = Washbasin = Folding lower berth 0 = Bidet P and X = Pullman upper berths = Washer and dryer facilities = Chair W.D. for passengers' use O = Table = Bathroom = Wardrobe W □ □ = Vanity with seat = Che