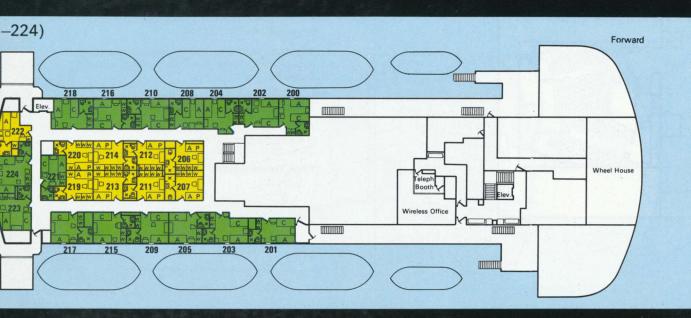

#### C-Deck

Many rooms have additional berths, which are indicated by letters of the deck plan.

The s.s. Veendam and the s.s. Volendam are registered in the Netherlands Antilles.

**Your Travel Agent:** 

THE SANTESL CHANTERS

## **Key to Symbols**

= Bath with overhead shower

## **Key to Symbols**

ooms

wer and toilet.

A and C = Lower beds = Shower 0 = Toilet = Convertible sofa = Washbasin = Folding lower berth 0 = Bidet P and X = Pullman upper berths = Washer and dryer facilities = Chair W.D. for passengers' use O = Table = Bathroom = Wardrobe W □ □ = Vanity with seat = Chest = Window or porthole = Sliding doors X = Connecting door = Bath with overhead shower