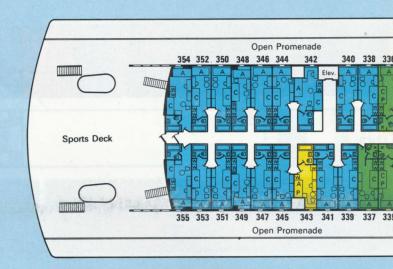

quipped with private facilities. Both vessels are stabilizer-equipped.

Many rooms have additional berths, which are indicated by letters of the deck plan.

The s.s. Veendam and the s.s. Volendam are registered in the Netherlands Antilles.

**Your Travel Agent:** 

THE SANTESL CHANTERS

Manhasset

580 PLANDOME ROAD

627-5700







**Deluxe Su** consisting room and si room with b toilet.

## **Sports Deck**



## **Key to Symbols**

= Bath with overhead shower



## Navigation Deck (Rooms 20



## I Accommodations Aboard the s.s. Veendam and s.s. Volendam



es double beding room, each th, shower and



**Double Rooms** with bath, shower and toilet.



Double Rooms
with shower and toilet.



Single Rooms with shower and toilet.

un Deck (Rooms 100-136)





#### Boat Deck (Rooms 300-355)



#### Promenade Deck s.s. Veendam



#### Promenade Deck s.s. Volendam









## Upper Deck (Rooms 400-509)



### Main Deck (Rooms 600-694)



# Typical Accommodations Aboard the s.s. Veendam and s.s. Volendam



#### **Deluxe Suites**

consisting of double bedroom and sitting room, each room with bath, shower and toilet.



#### **Double Rooms**

with bath, shower and toilet.



#### **Double Rooms**

with shower and toilet.



Single with sho





## **Key to Symbols**

ooms

wer and toilet.

A and C = Lower beds = Shower 0 = Toilet = Convertible sofa = Washbasin = Folding lower berth 0 = Bidet P and X = Pullman upper berths = Washer and dryer facilities = Chair W.D. for passengers' use O = Table = Bathroom = Wardrobe W □ □ = Vanity with seat = Chest = Window or porthole = Sliding do