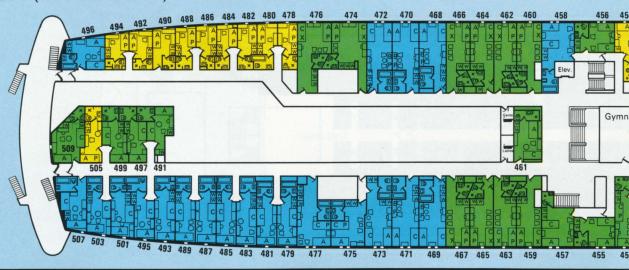

are indicated by letters of the deck plan.

The s.s. Veendam and the s.s. Volendam are registered in the Netherlands Antilles.

**Your Travel Agent:** 

THE SANTESL CHANTERS

Manhasset

580 PLANDOME ROAD

627-5700







**Deluxe Su** consisting room and si room with b toilet.

## **Sports Deck**



## **Key to Symbols**

= Bath with overhead shower



## Navigation Deck (Rooms 20



## I Accommodations Aboard the s.s. Veendam and s.s. Volendam



es double beding room, each th, shower and



**Double Rooms** with bath, shower and toilet.



Double Rooms
with shower and toilet.



Single Rooms with shower and toilet.

un Deck (Rooms 100-136)





#### Boat Deck (Rooms 300-355)



#### Promenade Deck s.s. Veendam



#### Promenade Deck s.s. Volendam









## Upper Deck (Rooms 400-509)



### Main Deck (Rooms 600-694)



# Typical Accommodations Aboard the s.s. Veendam and s.s. Volendam



#### **Deluxe Suites**

consisting of double bedroom and sitting room, each room with bath, shower and toilet.



#### **Double Rooms**

with bath, shower and toilet.



#### **Double Rooms**

with shower and toilet.



Single with sho





## **Key to Symbols**

ooms

wer and toilet.

A and C = Lower beds = Shower 0 = Toilet = Convertible sofa = Washbasin = Folding lower berth 0 = Bidet P and X = Pullman upper berths = Washer and dryer facilities = Chair W.D. for passengers' use O = Table = Bathroom = Wardrobe W □ □ = Vanity with seat = Chest = Window or porthole = Sliding doors X = Connecting door = Bath with overhead shower