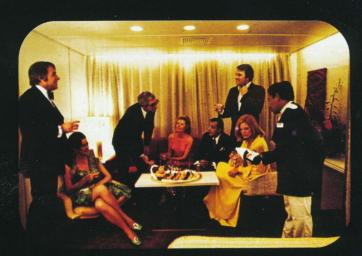

# DECEMBER

s.s.Veendam / s.s.Volendam



**Holland America Cruises** 











#### C-Deck



# Technical Particulars s.s. Veendam and s.s. Volendam

Length overall 188 m or 617 ft. Breadth 25,6 m or 84 ft. Draught 8,3 m or 27 ft. Service speed approx. 21 knots. Gross Register Tons 23,500.

All rooms are fully air-conditioned and equipped with private facilities. Both vessels are stabilizer-equipped.

Many rooms have additional berths, which are indicated by letters of the deck plan.

The s.s. Veendam and the s.s. Volendam are registered in the Netherlands Antilles.

**Your Travel Agent:** 

THE SANTESL CHANTERS

Manhasset

580 PLANDOME ROAD

627-5700







**Deluxe Su** consisting room and si room with b toilet.

## **Sports Deck**



## **Key to Symbols**

= Bath with overhead shower



## Navigation Deck (Rooms 20



## I Accommodations Aboard the s.s. Veendam