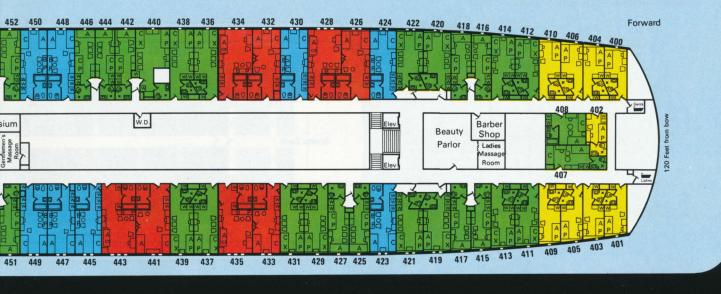

ead shower



## Navigation Deck (Rooms 20



## I Accommodations Aboard the s.s. Veendam and s.s. Volendam



es double beding room, each th, shower and



**Double Rooms** with bath, shower and toilet.



Double Rooms
with shower and toilet.



Single Rooms with shower and toilet.

un Deck (Rooms 100-136)





#### Boat Deck (Rooms 300-355)



#### Promenade Deck s.s. Veendam



#### Promenade Deck s.s. Volendam









## Upper Deck (Rooms 400-509)



### Main Deck (Rooms 600-694)



# Typical Accommodations Aboard the s.s. Veendam and s.s. Volendam



#### **Deluxe Suites**

consisting of double bedroom and sitting room, each room with bath, shower and toilet.



#### **Double Rooms**

with bath, shower and toilet.



#### **Double Rooms**

with shower and toilet.



Single with sho





## **Key to Symbols**

ooms

wer and toilet.

A and C = Lower beds = Shower 0 = Toilet = Convertible sofa = Washbasin = Folding lower berth 0 = Bidet P and X = Pullman upper berths = Washer and dryer facilities = Chair W.D. for passengers' use O = Table = Bathroom = Wardrobe W □ □ = Vanity with seat = Chest = Window or porthole = Sliding doors X = Connecting door = Bath with overhead shower