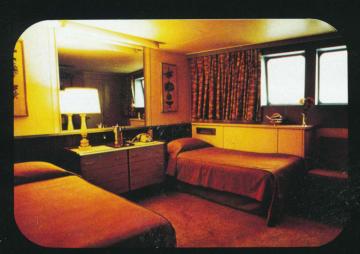

## I Accommodations Aboard the s.s. Veendam and s.s. Volendam

es double beding room, each th, shower and

**Double Rooms** with bath, shower and toilet.

Double Rooms
with shower and toilet.

Single Rooms with shower and toilet.

#### **Deluxe Suites**

consisting of double bedroom and sitting room, each room with bath, shower and toilet.

#### **Double Rooms**

with bath, shower and toilet.