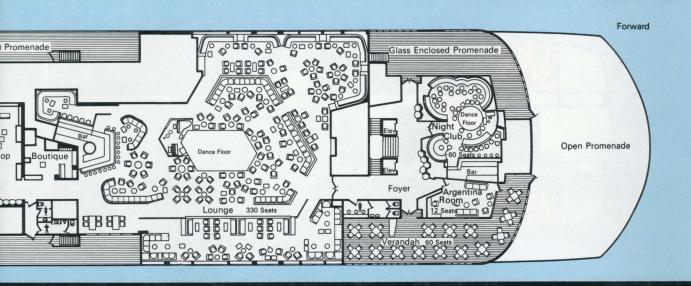

rooms have additional berths, which are indicated by letters of the deck plan.

The s.s. Veendam and the s.s. Volendam are registered in the Netherlands Antilles.

**Your Travel Agent:** 

THE SANTESL CHANTERS

Manhasset

580 PLANDOME ROAD

627-5700







**Deluxe Su** consisting room and si room with b toilet.

## **Sports Deck**



## **Key to Symbols**

= Bath with overhead shower



## Navigation Deck (Rooms 20



## I Accommodations Aboard the s.s. Veendam and s.s. Volendam



es double beding room, each th, shower and



**Double Rooms** with bath, shower and toilet.



Double Rooms
with shower and toilet.



Single Rooms with shower and toilet.

un Deck (Rooms 100-136)





#### Boat Deck (Rooms 300-355)



#### Promenade Deck s.s. Veendam



#### Promenade Deck s.s. Volendam









## Upper Deck (Rooms 400-509)



### Main Deck (Rooms 600-694)



# Typical Accommodations Aboard the s.s. Veendam and s.s. Volendam



#### **Deluxe Suites**

consisting of double bedroom and sitting room, each room with bath, shower and toilet.



#### **Double Rooms**

with bath, shower and toilet.



#### **Double Rooms**

with shower and toilet.



Single with sho





## **Key to Symbols**

ooms

wer and toilet.

A and C = Lower beds = Shower 0 = Toilet = Convertible sofa = Washbasin = Folding lower berth 0 = Bidet P and X = Pullman upper berths = Washer and dryer facilities = Chair W.D. for passengers' use O = Table = Bathroom = Wardrobe W □ □ = Vanity with seat = Chest = Window or porthole = Sliding doors X = Connecting door = Bath with overhead shower