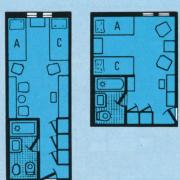

**Deluxe Su** consisting room and si room with b toilet.

## **Sports Deck**



## **Key to Symbols**

= Bath with overhead shower



## Navigation Deck (Rooms 20



## I Accommodations Aboard the s.s. Veendam and s.s. Volendam



es double beding room, each th, shower and



**Double Rooms** with bath, shower and toilet.



Double Rooms
with shower and toilet.



Single Rooms with shower and toilet.

un Deck (Rooms 100-136)





#### Boat Deck (Rooms 300-355)



#### Promenade Deck s.s. Veendam



#### Promenade Deck s.s. Volendam









## Upper Deck (Rooms 400-509)



### Main Deck (Rooms 600-694)



# Typical Accommodations Aboard the s.s. Veendam and s.s. Volendam



#### **Deluxe Suites**

consisting of double bedroom and sitting room, each room with bath, shower and toilet.



#### **Double Rooms**

with bath, shower and toilet.



#### **Double Rooms**

with shower and toilet.



Single with sho





## **Key to Symbols**

ooms

wer and toilet.

A and C = Lower beds = Shower 0 = Toilet = Convertible sofa = Washbasin = Folding lower berth 0 = Bidet P and X = Pullman upper berths = Washer and dryer facilities = Chair W.D. for passengers' use O = Table = Bathroom = Wardrobe W □ □ = Vanity with seat = Chest = Window or porthole = Sliding doors X = Connecting door = Bath with overhead shower