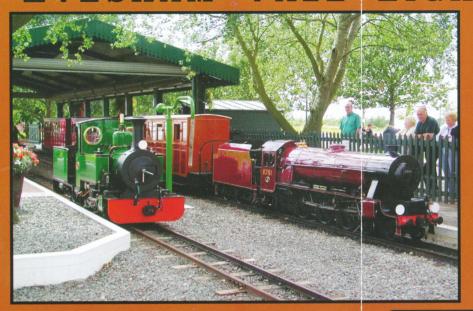

## OPEN EVERY WEEKEND THROUGHOUT THE YEAR, AND DAILY DURING SCHOOL HOLIDAYS.

Take the train through the apple orchards to the picnic and viewing area, overlooking some of the most picturesque scenery in the vale of Evesham. From here you can break your journey and follow the countryside walk to the river, returning by a later train

## **Birthday Parties**

How about organising your birthday party in our outdoor party area. Discounted ticket prices for advanced bookings.

Contact us for further details.

Trains are usually steam hauled and travel for over a mile through the old apple orchards and around the country park, stopping briefly at Evesham Vale

Here you can take a break from your journey to have a picnic, walk to the river Avon or just enjoy the views overlooking some of the most picturesque scenery the Vale of Evesham has to offer.

Trains depart at half hourly intervals, and the return journey takes approximately 15 minutes.