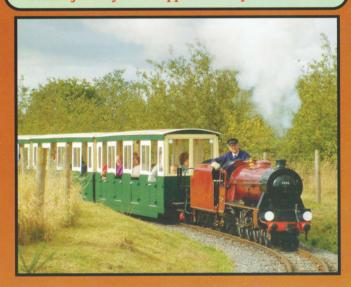

## **Birthday Parties**

How about organising your birthday party in our outdoor party area. Discounted ticket prices for advanced bookings.

Contact us for further details.

Trains are usually steam hauled and travel for over a mile through the old apple orchards and around the country park, stopping briefly at Evesham Vale

Here you can take a break from your journey to have a picnic, walk to the river Avon or just enjoy the views overlooking some of the most picturesque scenery the Vale of Evesham has to offer.

Trains depart at half hourly intervals, and the return journey takes approximately 15 minutes.