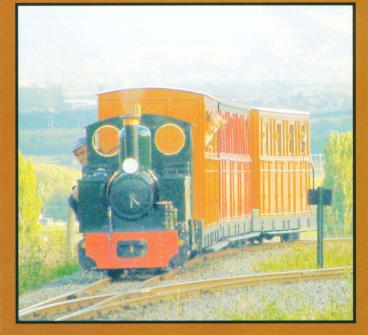

Evesham Vale Light Railway operates steam train rides every weekend and throughout the school holidays (weather permitting). Tel: 01386 422282

## OPEN EVERY WEEKEND THROUGHOUT THE YEAR, AND DAILY DURING SCHOOL HOLIDAYS.

Take the train through the apple orchards to the picnic and viewing area, overlooking some of the most picturesque scenery in the vale of Evesham. From here you can break your journey and follow the countryside walk to the river, returning by a later train

## **Birthday Parties**

How about organising your birthday party in our outdoor party area. Discounted ticket prices for advanced bookings.

Contact us for further details.

Trains are usually steam hauled and travel for over a mile through the old apple orchards and around the country park, stopping briefly at Evesham Vale