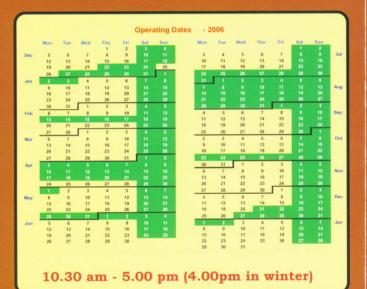

Evesham Vale Light Railway operates steam train rides every weekend and throughout the school holidays (weather permitting). Tel: 01386 422282

## OPEN EVERY WEEKEND THROUGHOUT THE YEAR, AND DAILY DURING SCHOOL HOLIDAYS.

Take the train through the apple orchards to the picnic and viewing area, overlooking some of the most picturesque scenery in the vale of Evesham. From here you can break your journey and follow the countryside walk to the river, returning by a later train